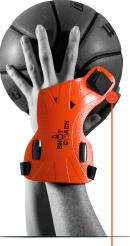

tool designed to maximize a player's shooting potential



Forces a mechanically sound shot each and every time



Eliminates ability to "thumb the ball" with guide hand



Keeps shooting elbow in, to create correct proximity between shooting and guide hand



Insures correct hand placement

### **FOLLOW THROUGH**

Insures an accentuated follow through of shooting wrist/fingers to the finish.

## SHOT READY

Makes shooting wrist stay cocked when receiving the ball to be shot ready

## ARM PROXIMITY

Keeps both arms within the proper proximity when shooting

## **ELBOW POSITION**

Forces elbow to stay tucked closer to the body.



# DEVELOP MECHANICS

Shot Coach stresses your muscles to create the proper muscle memory when shooting each and every time. Proper muscle memory and repetition



**ELIMINATES** "THUMBING"

Eliminates the ability to "thumb" the ball with guide hand.

# QUALITY MANUFACTURING

The Shot Coach team is headed on the manufacturing side by the Metcalfe Group. The Metcalfe Group has taken hundreds of products from thought to finish. We have spent the last 12 months breaking down each and every aspect of the product including:

#### PLASTIC POLYMER

Designed for tensile strength, lightweight and repeatability of performance.

#### **STRAPS**

For simplicity of wear, latex free elastic options, and softness to eliminate any skin irritability.

#### VISUAL APPEAL

Across continents and age groups

#### ONE SIZE

Fits all hand types of players from age 7-60, including both genders

#### **TOOLING OPTIONS**

for ultimate efficiency and performance

#### **EFFI