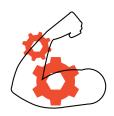

# DEVELOP MECHANICS

Shot Coach stresses your muscles to create the proper muscle memory when shooting each and every time. Proper muscle memory and repetition

**ELIMINATES** "THUMBING"

Eliminates the ability to "thumb" the ball with guide hand.