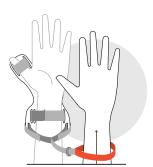

roup and team chose the most salient color to utilize for the Shot Coach

# BRAND MARKETING

The Coach Team has been led on the marketing, web development, social media side by thunder::tech. thunder::tech was responsible for the complete coordination of technology at the 2016 Cleveland Republican National Convention. They handle many National/International Clients and are well versed in bringing products to market and maximizing a products potential across the globe.

thunder::tech has led the Shot Coach team in the following areas:

Brand Development
Web Design and
Development
Communications
Graphic Design
Media Relations
Social Media
Commercial Shoot
Photo Opportunities



/ShotCoach



/ShotCoachTrainer



/ShotCoachTrainer



/ShotCoach



/ShotCoach

# **QUICK & EASY TO USE**











SKER NEAL





2,075 PTS



### ABOUT THE INVENTOR

The Shot Coach team is led by Tucker Neale, one of the most prolific NCAA Division I shooters/ scorers in college basketball history and a current international shooting coach. Tucker created the Shot Coach to assist future and current basketball players to maximize their shooting potential. Perfect practice creates the perfect shot.