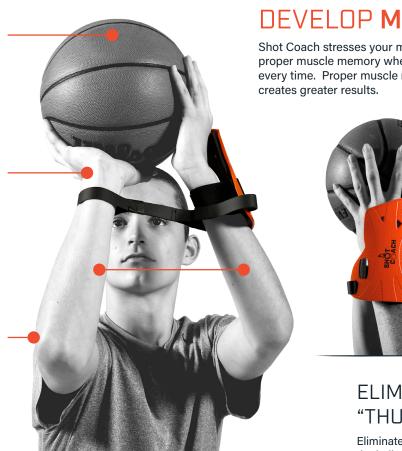

DEVELOP THE MECHANICS TO TAKE THE PERFECT SHOT EVERY TIME

# DEVELOP MECHANICS

Shot Coach stresses your muscles to create the proper muscle memory when shooting each and every time. Proper muscle memory and repetition

**ELIMINATES** "THUMBING"

Eliminates the ability to "thumb" the ball with guide hand.