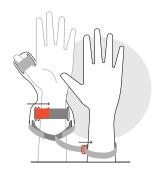

# HOW SHOT COACH WORKS

A physical tool designed to maximize a player's shooting potential

Forces a mechanically sound shot each and every time

Eliminates ability to "thumb the ball" with guide hand

Keeps shooting elbow in, to create correct proximity between shooting and guide hand

Insures correct hand placement

### **FOLLOW THROUGH**

Insures an accentuated follow through of shooting wrist/fingers to the finish.

## SHOT READY

Makes shooting wrist stay cocked when receiving the ball to be shot ready

## ARM PROXIMITY

Keeps both arms within the proper proximity when shooting

## **ELBOW POSITION**

Forces elbow to stay tucked closer to the body.

# DEVELOP MECHANICS

Shot Coach stresses your muscles to create the proper muscle memory when shooting each and every time. Proper muscle memory and repetition

**ELIMINATES** "THUMBING"

Eliminates the ability to "thumb" the ball with guide hand.