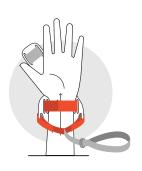

## SHOT READY

Makes shooting wrist stay cocked when receiving the ball to be shot ready

## **ELBOW POSITION**

Forces elbow to stay tucked closer to the body.