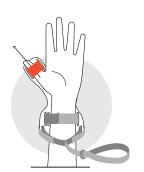

Insures correct hand placement

### **FOLLOW THROUGH**

Insures an accentuated follow through of shooting wrist/fingers to the finish.